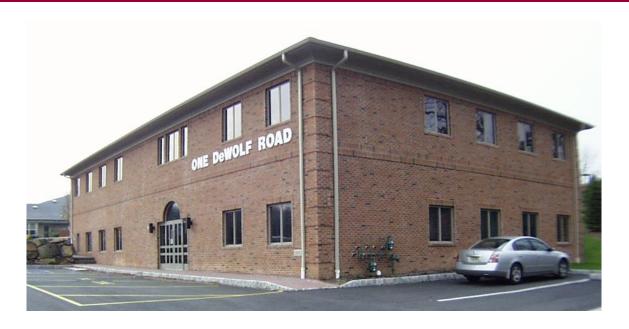

## 1 DEWOLF ROAD OLD TAPPAN, NEW JERSEY 520+/- GRSF SUITE #206 AVAILABLE 11/1/2019

OFFICE or MEDICAL SPACE

LOCATION: NORTH SIDE OF OLD TAPPAN ROAD AND WEST SIDE OF DEWOLF ROAD,

WESTERLY NEIGHBORS – KINDERCARE LEARNING CENTER, PEARSON

TECHNOLOGY AND BI-STATE SHOPPING PLAZA.

DESCRIPTION: A 16,400 SF OFFICE BUILDING WITH 8,200 SF ON EACH FLOOR - ON 2.08

ACRES. 82 CAR PARKING (5:1 Ratio) WOODED RURAL SETTING.

PRICING: LEASE \$ 910.00 per Month (\$21/sqft) ....Including Utilities