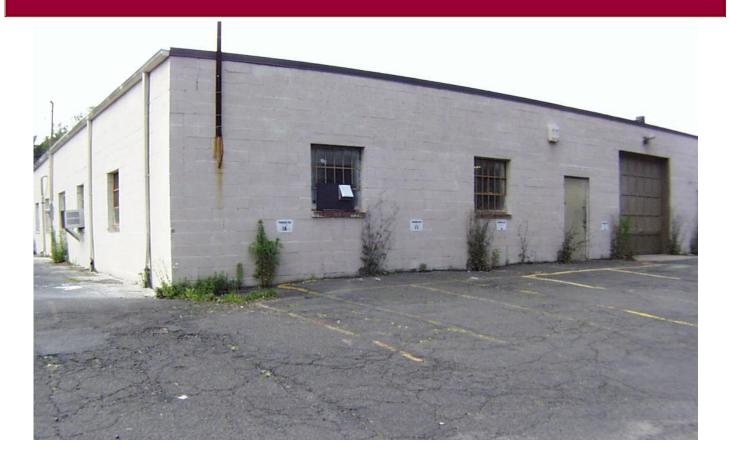

## For Lease 1,704 & 3,600 SF Units

## Palisade Ave. Emerson, NJ 07630

□ UNIT E - 3,600 SF WAREHOUSE WITH ONE OVERHEAD DOOR & BATHROOM, 13 FT CEILING \$9.00 SF/NNN

□ UNIT B – 1,704 SF FLEX SPACE WITH ONE OVERHEAD DOOR, 1 BATHROOM, 10 FT CEILING \$12.00 SF/NNN