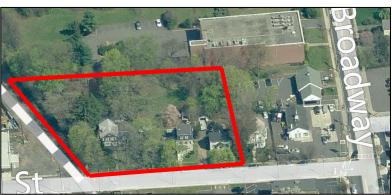

# PACKAGE DEAL 10-22-26 ORCHARD STREET MULTI-FAMILY / LAND HILLSDALE, NJ 07642

# PRICE: \$1,395,000

- **→** ZONE RESIDENTIAL
- **→** TOTAL LAND: 1.07 ACRE (46,914 SQFT)
- **→** THREE SEPARATE CONTIGIOUS LOTS
- 2 SINGLE FAMILY HOMES LEASED
- **→** TWO+ FAMILY HOME 1<sup>st</sup> FL VACANT
- → ½ BLOCK FROM TRAIN & BUS
- PRIMED FOR REDEVELOPMENT