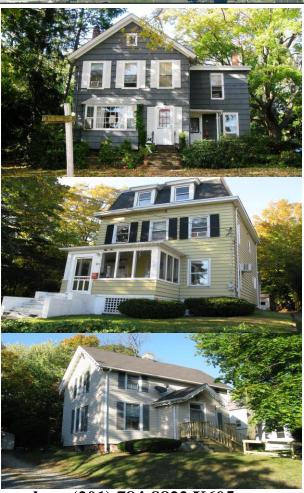

# 26 ORCHARD STREET (Blk 01201, Lot 5)

- → Two+ family home. Tax \$13,342 (2017)
- Top floor:
- → 4 Rooms
- → 1 Bedroom
- 2 Baths
- **→** Bottom floor: 5 rms., 1 bd., 2 bths.
- **→** Estimated Rent: \$2,800 per month.
- Separate Utilities and Maintenance

## 22 ORCHARD STREET (Blk 01201, Lot 6)

- → Single Family home. Tax \$10,254 (2017)
- 5 Rooms
- 3 Bedrooms
- → 2 Bath
- → Leased: \$1,800 per month
- → Tenant pays utilities and maintenance
- 1 Car Garage Detached

### 10 ORCHARD STREET (Blk 01201, Lot 7)

- **→** Single Family home. Tax \$9,664 (2017)
- → 7 Rooms
- → 3 Bedrooms
- 2 Baths
- → Leased: \$1,800 per month
- → Tenant pays utilities and maintenance
- 1 Car Garage Detached