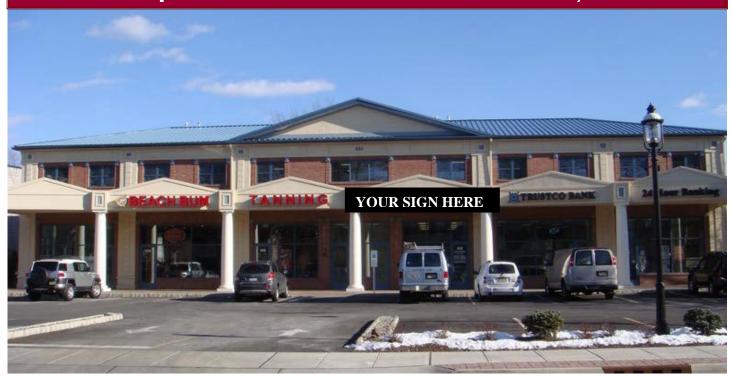

Livingston St.
Northvale, NJ 07647

## **Amenities:**

9-10' Ceiling Height Attractive Store Front Bathrooms (ADA Compliant) Separately Metered Utilities

Rent: \$30.00 SF NNN

- □ RETAIL ZONE
- □ OUTSTANDING CURB APPEAL WITH YOUR OWN IDENTITY
- □ DEDICATED PARKING + MUNICIPAL PARKING (FRONT & REAR) OF THE BUILDING
- □ ANNUAL AVERAGE DAILY TRAFFIC COUNT (2006 NJDOT) = 22,000+ VEHICLES
- □ ANCHOR TENANTS: TRUSTCO BANK AND PARK MEDICAL...
- □ IDEAL RETAIL, RESTAURANT, SHOW ROOM
- □ AVERAGE HOUSEHOLD INCOME = \$132,678 / YEAR (One of the Most Prestigious Areas in Bergen County)