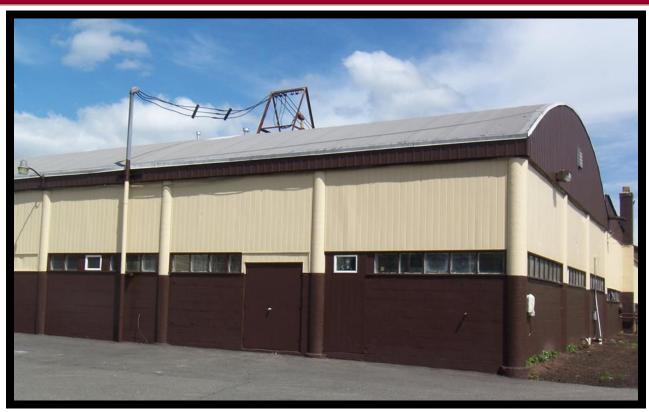

Commercial Real Estate Brokerage Commercial Property Management "Value Beyond the Transaction"

1,525+/- Square Feet \$9.95 PSF NNN 231 Herbert Avenue Closter, NJ 07624

## 1,525 SQ FT WAREHOUSE

- DOUBLE SIZE MAN DOOR
- APPROXIMATELY 14' CEILING
- 3 PHASE POWER AVAILABLE
- AVAILABLE APPROX. DECEMBER 1, 2019

FOR MORE DETAILS CALL SAM BOYARSKY CELL: 917-414-8604, OFFICE: 201-784-8822 or EMAIL: <a href="mailto:sboyarsky@lbcommercial.com">sboyarsky@lbcommercial.com</a> or TEX STEPHENSON CELL: (973) 219-1815 OFFICE (201) 784-8822 X603 OR EMAIL: <a href="mailto:tstephenson@lbcommercial.com">tstephenson@lbcommercial.com</a>