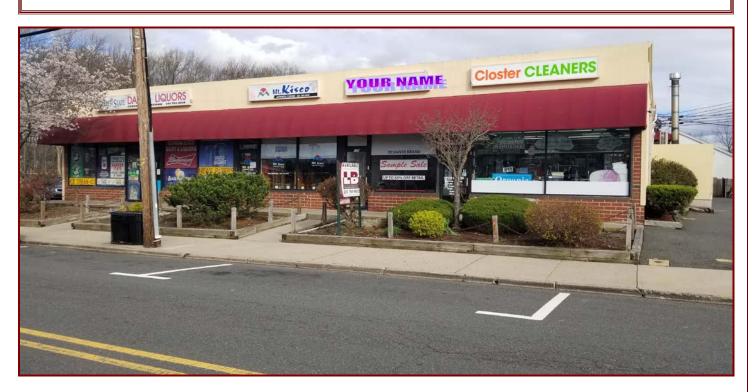

## 40 Homans Ave, Closter

For Lease: 730+/- SF

## Prime Downtown Retail Strip Center • Plaza

- **4** Corner Property on Busy Downtown Streets (Oakland and Homans Ave)
- **4** Plaza Retail Strip with Ample Parking (38 Cars)
- **4** Ideally Located in Downtown Closter, near Target and Whole Foods
- **4** Excellent Visibility with Large Signage
- **4** Showcase Demographics (2010) Household Income \$128,656
- 4 Adjacent Tenants; Cleaners, Sushi, Convenience Store, SAT and Bakery
- **4** (1) Bathroom
- **4** Zoning District 3: Retail, Office, Showroom
- Asking \$2400/Month + CAM & Re Tax (\$860/Month)