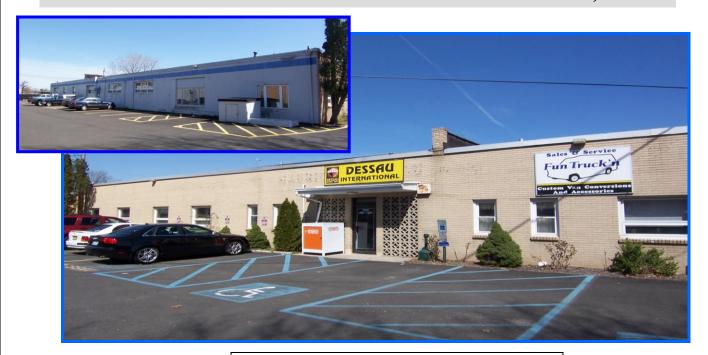

## FOR LEASE: WAREHOUSE 82 MIDLAND AVENUE

## \$7.95/SF NNN 4,615 SF +/-SADDLE BROOK, 07663

## WAREHOUSE UNIT #3 4,615 SF

\*\*\* Heavy Power

\*\*\* Each Unit w/ Overhead Doors

\*\*\* Located just off Route 46, 80, GS

\*\*\* 14+/- Foot Ceiling Height

\*\*\* 58+ Parking Bays

\*\*\* Taxes & CAM: \$ 2.00/SF