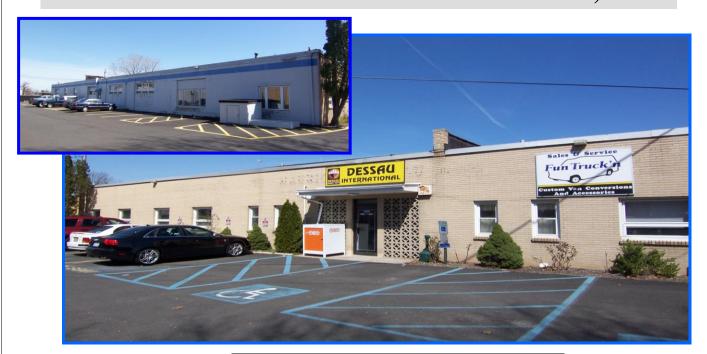

## FOR LEASE: Sub-lease WAREHOUSE 82 MIDLAND AVENUE

## \$9.00/SF NNN 2,745 SF +/-SADDLE BROOK, 07663

## WAREHOUSE UNIT #4 2,745 SF

- \*\*\* Heavy Power
- \*\*\* Each Unit w/ Overhead Doors
- \*\*\* Located just off Route 46, 80, GS
- \*\*\* 14+/- Foot Ceiling Height
- \*\*\* 58+ Parking Bays
- \*\*\* Taxes & CAM: \$ 2.00/SF