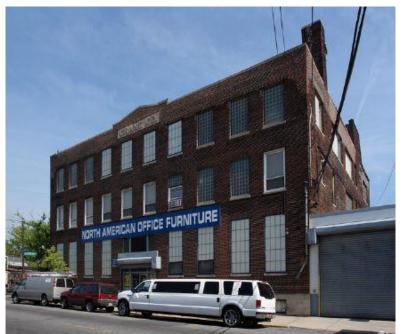

# 90 SOUTH STREET **NEWARK, NJ 07114**

Building Type: "INDUSTRIAL LOFT"

→ Total Building Size: 55,170 ± SF

→ Space Available: 8,400 - 45,000 ± SF

\$10.50/SF (NNN) Asking Price:

Real Estate Taxes: \$ 1.32/SF CAM: \$ 0.85/SF