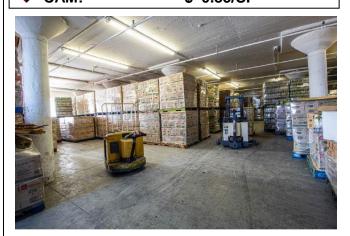

# 90 SOUTH STREET **NEWARK, NJ 07114**

Building Type: "INDUSTRIAL LOFT"

→ Total Building Size: 55,170 ± SF

→ Space Available: 8,400 - 45,000 ± SF

\$10.50/SF (NNN) Asking Price:

Real Estate Taxes: \$ 1.32/SF CAM: \$ 0.85/SF